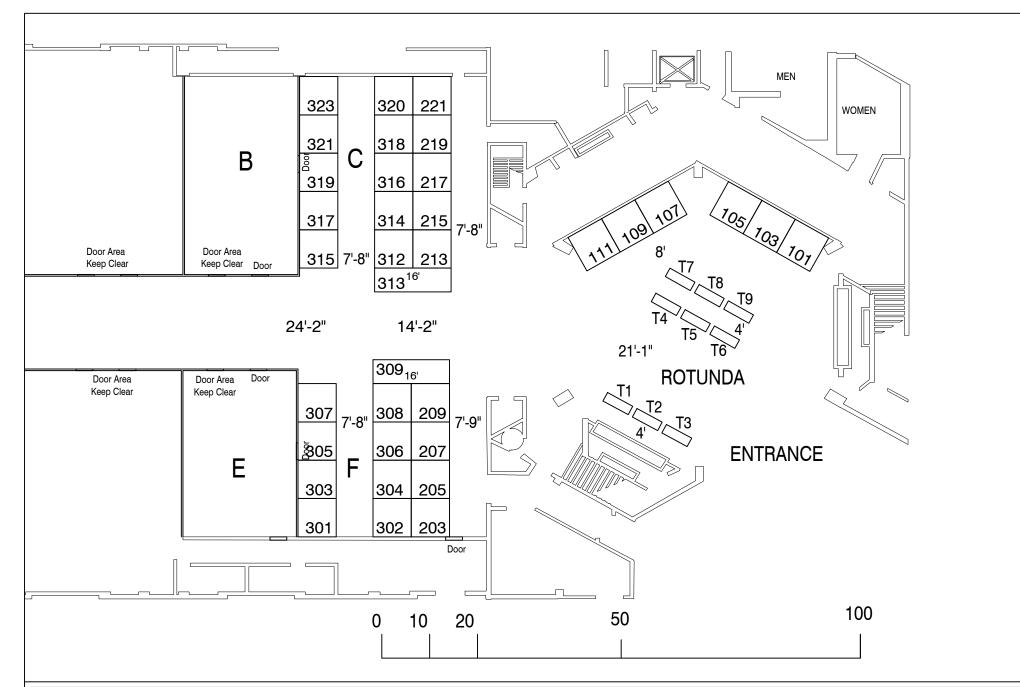

| TRIUMPH<br>expo & events inc.                             | WLA Conference 2017          | DATE(S)   | DATE(S) SHOW NO A.E./SALES JR |  | A.E./SALES JR | REVISION LOG                                                                                                                                                                                                                                                           |                   |               |
|-----------------------------------------------------------|------------------------------|-----------|-------------------------------|--|---------------|------------------------------------------------------------------------------------------------------------------------------------------------------------------------------------------------------------------------------------------------------------------------|-------------------|---------------|
|                                                           |                              | Dimension | Qtv                           |  |               | FILE NAME                                                                                                                                                                                                                                                              | REVISED DATE      | DESIGNER      |
|                                                           |                              | 5'x16'    | 2                             |  |               | WLA Conference 2017 v07.dwg                                                                                                                                                                                                                                            | 9/5/2017 11:55 AM | Sean Thompson |
|                                                           | Hotel Murano -               | 8'x8'     | 33                            |  |               | DISCLAIMER: EVERY EFFORT HAS BEEN MADE TO ENSURE THE ACCURACY OF ALL INFORMATION CONTAINED ON THIS<br>DRAWING, THESE ORIGINAL CONCEPTS AND DESIGNS ARE SOLE PROPERTY OF TRIUMPH EXPO & EVENTS.<br>(C) COPYRIGHT 2015, TRIUMPH EXPO & EVENTS, INC. ALL RIGHTS RESERVED. |                   |               |
| 12610 Interurban Avenue South Suite 120 Seattle, WA 98168 | <b>Bicentennial Pavilion</b> | Totals:   | 35                            |  |               |                                                                                                                                                                                                                                                                        |                   |               |

## 2017 WLA Conference Exhibitor Booth Assignments

| Alden Associates, Inc. 320                                       |  |
|------------------------------------------------------------------|--|
| Alden Associates, Inc. 320   Author Guy Brooke 316               |  |
| Author Guy Brooke 310<br>AWE Learning 321                        |  |
| Baker & Taylor 308                                               |  |
| · · · ·                                                          |  |
|                                                                  |  |
| Blackstone Audio, Inc. 303                                       |  |
| Bound to Stay Bound Books 221                                    |  |
| Brodart Co. 215                                                  |  |
| Burke Museum 306                                                 |  |
| The Bushwick Book Club Band T13                                  |  |
| California Casualty 301                                          |  |
| Cambium Networks T2                                              |  |
| Candy Monster Books 315                                          |  |
| Capstone 302                                                     |  |
| Cover One, Inc. 323                                              |  |
| Data Equity for Main Street 313                                  |  |
| Deep Rooted Music, LLC 107                                       |  |
| Doce Blant Publishing 209                                        |  |
| EBSCO Information Services 111                                   |  |
| Emporia State University T3                                      |  |
| FairVega Russian Library Services 312                            |  |
| Financial Educational Public Private Partnership (FEPPP) T4      |  |
| Follett T8                                                       |  |
| Gale, A Cengage Company 103                                      |  |
| Idyll Arbor, Inc. T18                                            |  |
| Ingram Content Group 318                                         |  |
| The Innovation Press T15                                         |  |
| Integra PaperLESS Business Solutions T14                         |  |
| Mackin 213                                                       |  |
| Madden's Melange T1                                              |  |
| Midwest Tape 314                                                 |  |
| NABE 217                                                         |  |
| National Network of Libraries of Medicine, Pacific NW Region T12 |  |
| OverDrive 219                                                    |  |
| Pacific Northwest Library Association (PNLA) T5                  |  |
| Pacific Science Center T17                                       |  |
| Perma-Bound 304                                                  |  |
| Playaway Pre-Loaded Products 105                                 |  |
| Primary Source 109                                               |  |
| ProQuest 305                                                     |  |
| Recorded Books T9                                                |  |
|                                                                  |  |
|                                                                  |  |
| Scholastic Book Fairs 203, 205                                   |  |
| Scholastic Library Publishing 207                                |  |
| Seattle Pacific University T11                                   |  |
| SirsiDynix T16                                                   |  |
| Spokane Falls Community College, Online LiS Degree Program T7    |  |
| Tacoma Public Schools T6                                         |  |
| Tech Logic T10                                                   |  |
| Technical Furniture Systems, Inc. T19                            |  |
| UW Information School 317                                        |  |
| Washington State Library 309                                     |  |
|                                                                  |  |